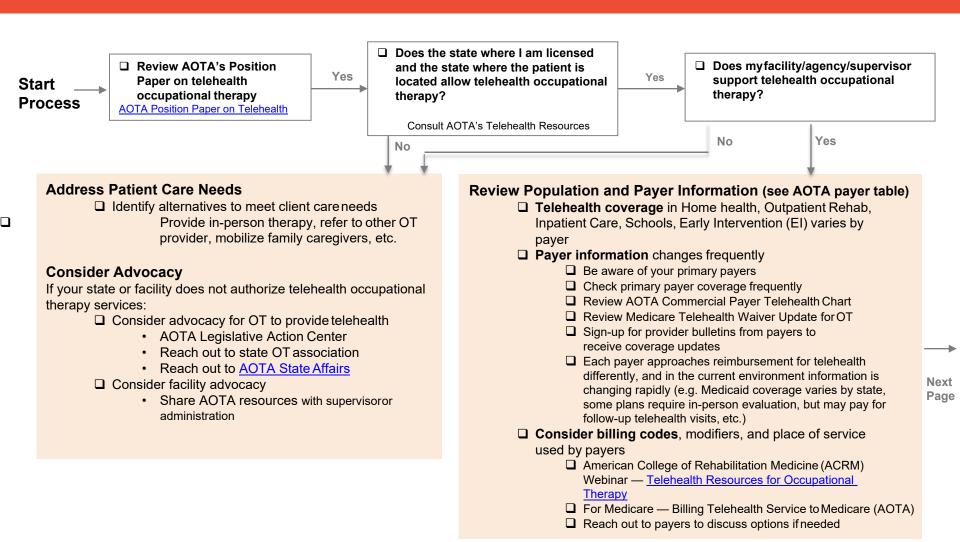

## Occupational Therapy Telehealth Decision Guide



Page 1

Updated: 12/22/2020

## Occupational Therapy Telehealth Decision Guide

| Implementing Telehealth                                                                         |
|-------------------------------------------------------------------------------------------------|
| Regulatory Considerations                                                                       |
| Consent requirements, which may vary by state and payer                                         |
| ☐ HIPAA Compliance <u>during COVID-19 Pandemic</u> and <u>enforcement discretion</u>            |
| □ Business Associate Agreements                                                                 |
| ☐ Facility HIPAA Privacy Statement                                                              |
| ☐ <u>FERPA</u> C